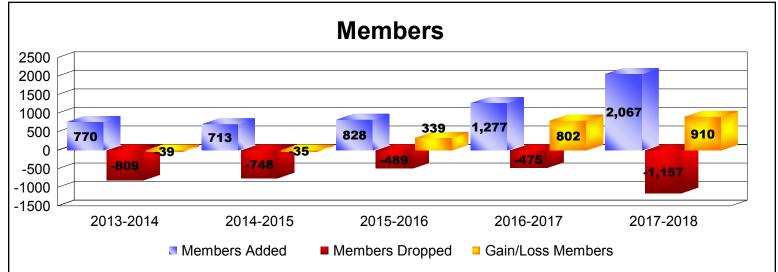

District 318 E As of June 2018 Cumulative

| Year      | New<br>Clubs | Dropped<br>Clubs | Gain/<br>Loss<br>Clubs | New<br>Members | Charter<br>Members | Reinstate<br>Members | Transfer<br>Members | Total<br>Member<br>Added | Total<br>Members<br>Dropped | Gain/<br>Loss<br>Members |
|-----------|--------------|------------------|------------------------|----------------|--------------------|----------------------|---------------------|--------------------------|-----------------------------|--------------------------|
| 2013-2014 | 12           | -7               | 5                      | 457            | 292                | 18                   | 3                   | 770                      | -809                        | -39                      |
| 2014-2015 | 3            | -3               | 0                      | 400            | 194                | 113                  | 6                   | 713                      | -748                        | -35                      |
| 2015-2016 | 10           | -4               | 6                      | 509            | 269                | 43                   | 7                   | 828                      | -489                        | 339                      |
| 2016-2017 | 16           | -2               | 14                     | 826            | 416                | 18                   | 17                  | 1277                     | -475                        | 802                      |
| 2017-2018 | 23           | 0                | 23                     | 1154           | 660                | 243                  | 10                  | 2067                     | -1157                       | 910                      |
| Average   | 13           | -3               | 10                     | 669            | 366                | 87                   | 9                   | 1131                     | -736                        | 395                      |