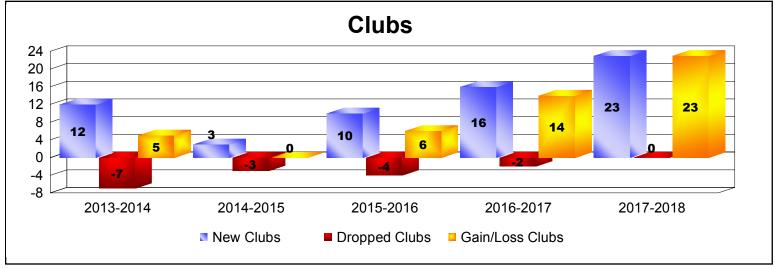

District 318 E As of June 2018 Cumulative

| Year      | New<br>Clubs | Dropped<br>Clubs | Gain/<br>Loss<br>Clubs | New<br>Members | Charter<br>Members | Reinstate<br>Members | Transfer<br>Members | Total<br>Member<br>Added | Total<br>Members<br>Dropped | Gain/<br>Loss<br>Members |
|-----------|--------------|------------------|------------------------|----------------|--------------------|----------------------|---------------------|--------------------------|-----------------------------|--------------------------|
| 2013-2014 | 12           | -7               | 5                      | 457            | 292                | 18                   | 3                   | 770                      | -809                        | -39                      |
| 2014-2015 | 3            | -3               | 0                      | 400            | 194                | 113                  | 6                   | 713                      | -748                        | -35                      |
| 2015-2016 | 10           | -4               | 6                      | 509            | 269                | 43                   | 7                   | 828                      | -489                        | 339                      |
| 2016-2017 | 16           | -2               | 14                     | 826            | 416                | 18                   | 17                  | 1277                     | -475                        | 802                      |
| 2017-2018 | 23           | 0                | 23                     | 1154           | 660                | 243                  | 10                  | 2067                     | -1157                       | 910                      |
| Average   | 13           | -3               | 10                     | 669            | 366                | 87                   | 9                   | 1131                     | -736                        | 395                      |